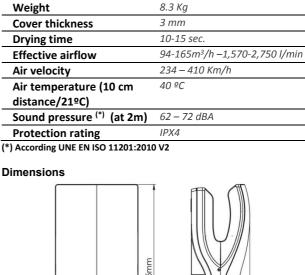

Voltage

Frequency

**Total power** 

Consumption

Motor power

Dimensions

Rpm

**Electrical Isolation** 

220- 240 V

420 – 1,500 W

420 – 1,100 W

19.000 - 30.000

665x320x228 mm

400 W (with "ON/OFF" switch)

3.2 – 6.4 A

50/60 Hz

Clase I