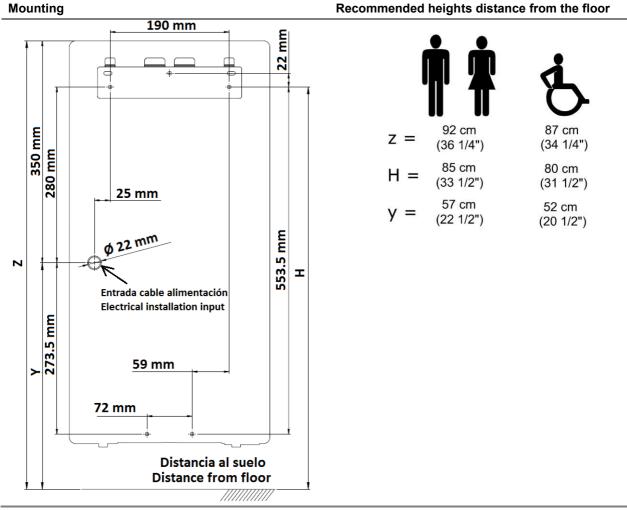

#### Dimensions

8-OP-DO-FT

- INNER TANK: collects the water. It is removable and it has an external valve for easy emptying.
- Optionally, and by means of a kit for the connection to the waste pipe, code KITDESM14A, the Dualflow Plus can be connected directly to the waste pipe.
- AUTO CHECK-IN LIGHTING PANEL: for fast diagnosis of the dryer (green machine running, blue full tank, red check engine).
  Optical and acoustic warning of full tank.
- ODOR NEUTRALIZER: for a cleaner and more pleasant atmosphere in the bathroom. (optional).