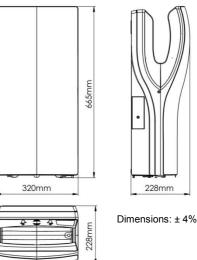

#### Dimensions

8-OP-DO-FT

- INNER TANK: collects the water. It is removable and it has an external valve for easy emptying.
- Optionally, and by means of a kit for the connection to the waste pipe, code KITDESM14A, the Dualflow Plus can be connected directly to the waste pipe.
- AUTO CHECK-IN LIGHTING PANEL: for fast diagnosis of the dryer (green machine running, blue full tank, red check engine).
  Optical and acoustic warning of full tank.
- ODOR NEUTRALIZER: for a cleaner and more pleasant atmosphere in the bathroom. (optional).