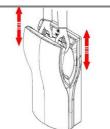

## Operation

Place the hands between the air outflow valves, inside the hand dryer. The dryer will start automatically, and go on with no interruption as long as the hands are kept in the detection range of the sensor. Move the hands vertically in order to dry them completely. The appliance will stop 2 seconds after the hands are removed from the airflow.