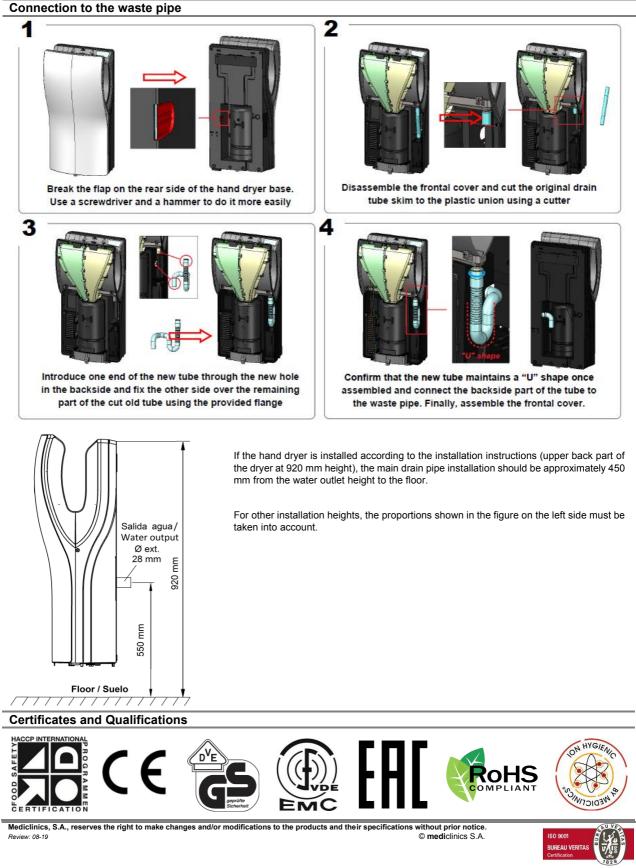

#### **Components and materials**

- COVER: made of high impact ABS.
- BASE PLATE: made of plastic PA6V0
- MOTOR: high-speed class F universal brush motor, adjustable from 19000 to 30000 rpm, allowing electricity consumption and sound pressure to be regulated.
- HEATING ELEMENT: minimum waved wire NiCr heating element of 400W, mounted on a mica frame that incorporates a self-resetable thermal cut-off which disconnect the whole appliance. The heating element can be disconnected by means of an ON/OFF switch.
- HEPA FILTER MEDIA: cartridge that holds an HEPA filter medium that filters suspended solid particles (pollen, dust mites, cigarette smoke, etc.), notably improving the air guality. Furthermore, this cartridge also contains and activated carbon filtering medium that neutralizes odours and absorbs fumes and gases, helping avoid bad odours.
- IONIZER: cleans and purifies the air through negative ions (anions) which remove microscopic particles from the air making it healthier (optional).
- CONNECTION TO THE WASTE PIPE: optionally, and by means of a kit for the connection to the waste pipe, code KITDESM14A, the Dualflow Plus can be connected directly to the waste pipe. Thus, the emptying of the water tank is eliminated because the water always goes directly to the waste pipe.